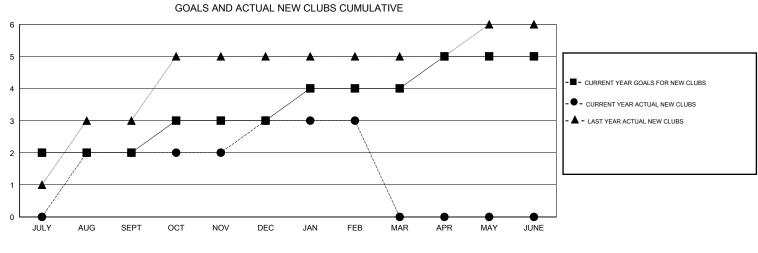

## GMT: VINOD KHANNA

| Clubs<br>RESULTS FOR 2013-2014 |                  |                     |                            |                             | Members               |                    |                                  |                              |                             |  |
|--------------------------------|------------------|---------------------|----------------------------|-----------------------------|-----------------------|--------------------|----------------------------------|------------------------------|-----------------------------|--|
|                                |                  |                     |                            |                             | RESULTS FOR 2013-2014 |                    |                                  |                              |                             |  |
| QUARTER                        | NEW CLUB<br>GOAL | ACTUAL NEW<br>CLUBS | ACTUAL<br>DROPPED<br>CLUBS | ACTUAL NET<br>GAIN/<br>LOSS | QUARTER               | NEW MEMBER<br>GOAL | ACTUAL TOTAL<br>MEMBERS<br>ADDED | ACTUAL<br>DROPPED<br>MEMBERS | ACTUAL NET<br>GAIN/<br>LOSS |  |
| JULY/AUG/SEPT                  | 2                | 2                   | 0                          | 2                           | JULY/AUG/SEPT         | 60                 | 213                              | 154                          | 59                          |  |
| OCT/NOV/DEC                    | 1                | 1                   | 1                          | 0                           | OCT/NOV/DEC           | 60                 | 172                              | 182                          | -10                         |  |
| JAN/FEB/MAR                    | 1                | 0                   | 3                          | -3                          | JAN/FEB/MAR           | 55                 | 101                              | 158                          | -57                         |  |
| APR/MAY/JUNE                   | 1                | 0                   | 0                          | 0                           | APR/MAY/JUNE          | 60                 | 0                                | 0                            | 0                           |  |