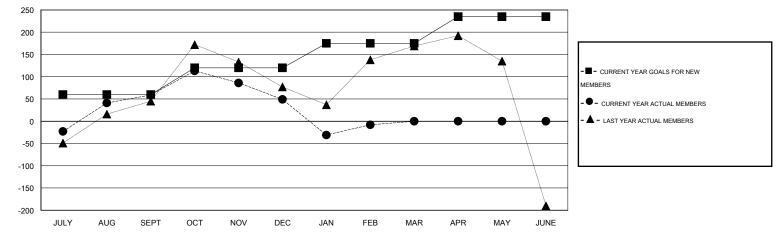

## GMT: VINOD KHANNA

| Clubs<br>RESULTS FOR 2013-2014 |                  |                     |                            |                             | Members               |                    |                                  |                              |                             |  |
|--------------------------------|------------------|---------------------|----------------------------|-----------------------------|-----------------------|--------------------|----------------------------------|------------------------------|-----------------------------|--|
|                                |                  |                     |                            |                             | RESULTS FOR 2013-2014 |                    |                                  |                              |                             |  |
| QUARTER                        | NEW CLUB<br>GOAL | ACTUAL NEW<br>CLUBS | ACTUAL<br>DROPPED<br>CLUBS | ACTUAL NET<br>GAIN/<br>LOSS | QUARTER               | NEW MEMBER<br>GOAL | ACTUAL TOTAL<br>MEMBERS<br>ADDED | ACTUAL<br>DROPPED<br>MEMBERS | ACTUAL NET<br>GAIN/<br>LOSS |  |
| JULY/AUG/SEPT                  | 2                | 2                   | 0                          | 2                           | JULY/AUG/SEPT         | 60                 | 213                              | 154                          | 59                          |  |
| OCT/NOV/DEC                    | 1                | 1                   | 1                          | 0                           | OCT/NOV/DEC           | 60                 | 172                              | 182                          | -10                         |  |
| JAN/FEB/MAR                    | 1                | 0                   | 3                          | -3                          | JAN/FEB/MAR           | 55                 | 101                              | 158                          | -57                         |  |
| APR/MAY/JUNE                   | 1                | 0                   | 0                          | 0                           | APR/MAY/JUNE          | 60                 | 0                                | 0                            | 0                           |  |